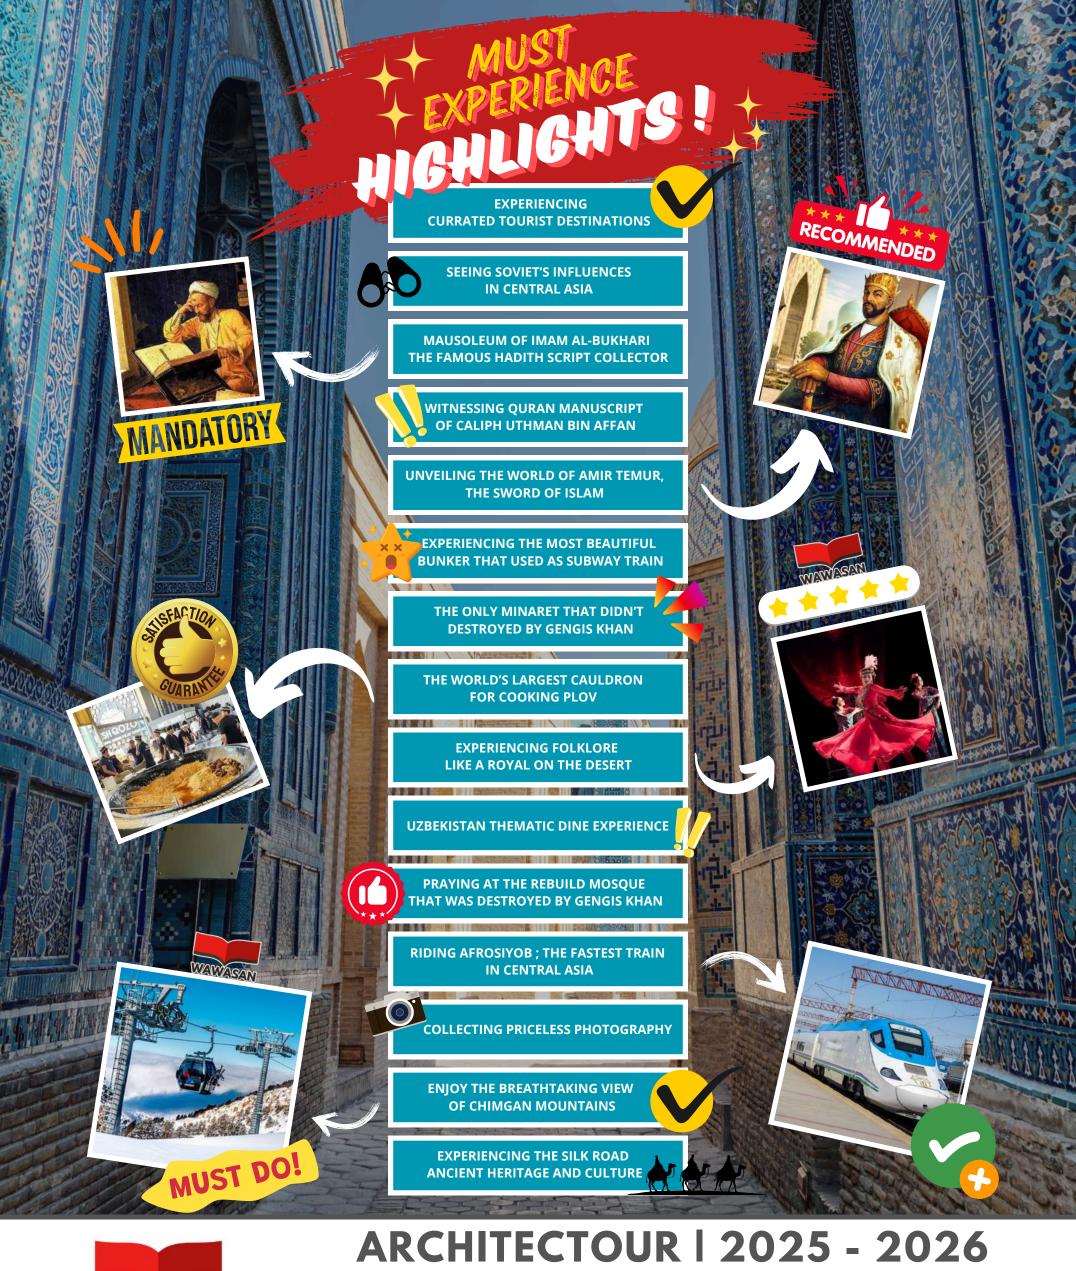

# Uzbekistan **HIGHLIGHTS DESTINATIONS**

## BONUS

ROYAL UZBEKISTAN WELCOME CEREMONY
UZBEKISTAN FOLKLORE SHOW
BULLET TRAIN TICKETS
OVERNIGHT STAY IN BUKHARA DESERT
CAMEL RIDE AT SILK ROAD DESERT
CABLE CAR RIDE AT CHIMGAN MOUNTAINS
WAWASAN TOUR AUTHENTIC FAREWELL DINNER